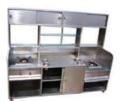

# KITCHEN EQUIPMENT'S

SS Cutting Table with Sliding Door

SS Air tight Container with Toggle Clamp

SS Counter

SS Counter

SS-Two-Sink-Unit-with-Working-Table-Under-Shelf

SS Bain mary Counter

SS Gas Burner Range