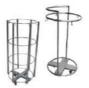

#### **CHANGE ROOM LOCKERS**

SS Lab Cupboards

SS Locker (12 Compartments)

SS Locker (20 Compartments)

SS Locker (40 Compartments)

Store well Cupboard

SS Apron Hanging Locker with Shoe Rack

SS Shoe Locker

SS Locker (Sliding Door)

SS Locker (Multipurpose)

M.S Apron Locker1

M. S Shoe Locker