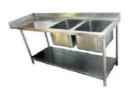

# KITCHEN EQUIPMENT'S

SS Cutting Table with Sliding Door

SS Air tight Container with Toggle Clamp

SS Counter

SS Counter

SS-Two-Sink-Unit-with-Working-Table-Under-Shelf

SS Bain mary Counter

SS Gas Burner Range