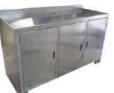

# KITCHEN EQUIPMENT'S

SS Cutting Table with Sliding Door

SS Air tight Container with Toggle Clamp

SS Counter

SS Counter

SS-Two-Sink-Unit-with-Working-Table-Under-Shelf

SS Bain mary Counter

SS Gas Burner Range