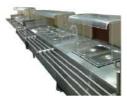

# KITCHEN EQUIPMENT'S

SS Cutting Table with Sliding Door

SS Air tight Container with Toggle Clamp

SS Counter

SS Counter

SS-Two-Sink-Unit-with-Working-Table-Under-Shelf

SS Bain mary Counter

SS Gas Burner Range