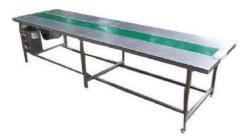

#### **MACHINERY**

SS Tank with Stirrer

SS Jacket Tank with Stirrer

SS Packing Conveyor with Stool

SS Packing Conveyor

SS Stirrer

SS Vibro Sifter

SS Manual 2x Scissor Lift

# **MISCELLANEOUS EQUIPMENTS**

Packing-conveyor-belt

pharma-process-vessel

Vibro-Sifter

Stainless-Steel-electric-Heating- Sugar-Melting-Tank

clamp\_containers

V-BLENDERS

Melting-tanks