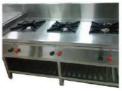

# KITCHEN EQUIPMENT'S

SS Cutting Table with Sliding Door

SS Air tight Container with Toggle Clamp

SS Counter

SS Counter

SS-Two-Sink-Unit-with-Working-Table-Under-Shelf

SS Bain mary Counter

SS Gas Burner Range