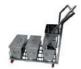

#### **PUNCH & DIE CABINET**

SS Punch & Die Cabinet (5 Drawers)

SS Punch & Die Cabinet (10 Drawers)

M.S powder Coated Punch & die Cabinet (12 Drawers)

SS Punch Crate & Die Tray

SS Horizontal Punch & Die Cabinet (18 Drawers)

SS Horizontal Punch & Die Cabinet Drawer

M.S Horizontal Punch & Die Cabinet (12 Drawers)