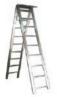

SS Ladder (Small)

SS Ladder with Railing (Small)

SS Ladder with Railing (Big)

SS Foldable Ladder

SS Wash Basin

SS Washing Sink

Rectangular Dust bin

SS Dust bin (Paddle Operated)